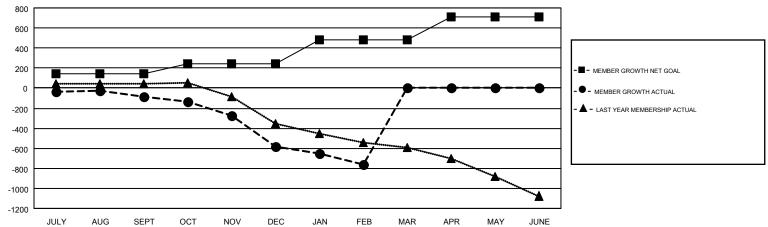

## GMT MONTHLY MEMBERSHIP PROGRESS REPORT

Results as of: 2/28/2018

**LOCATION: AUSTRALIA** 

Multiple District 201

ANN ELDRIDGE GMT CA 7

| Clubs         |               |           |               | Members               |                           |                         |                                                    |  |
|---------------|---------------|-----------|---------------|-----------------------|---------------------------|-------------------------|----------------------------------------------------|--|
|               | RESULTS FOR   | 2017-2018 |               | RESULTS FOR 2017-2018 |                           |                         |                                                    |  |
| QUARTER       | NEW CLUB GOAL | NEW CLUBS | DROPPED CLUBS | QUARTER               | MEMBER GROWTH NET<br>GOAL | MEMBER GROWTH<br>ACTUAL | DROPPED<br>MEMBERS ACTUAL<br>(including transfers) |  |
| JULY/AUG/SEPT | 3             | 2         | 7             | JULY/AUG/SEPT         | 139                       | 855                     | 812                                                |  |
| OCT/NOV/DEC   | 3             | 2         | 6             | OCT/NOV/DEC           | 100                       | 650                     | 1,041                                              |  |
| JAN/FEB/MAR   | 8             | 2         | 6             | JAN/FEB/MAR           | 246                       | 434                     | 549                                                |  |
| APR/MAY/JUNE  | 7             | 0         | 0             | APR/MAY/JUNE          | 226                       | 0                       | 0                                                  |  |