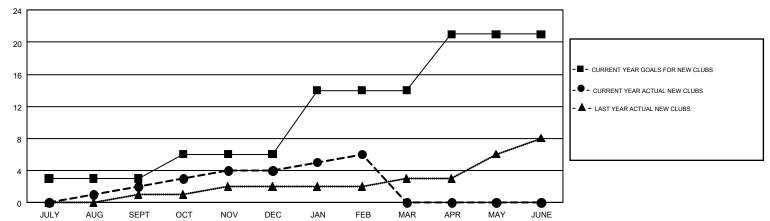

## GMT MONTHLY MEMBERSHIP PROGRESS REPORT

Results as of: 2/28/2018

**LOCATION: AUSTRALIA** 

Multiple District 201

ANN ELDRIDGE GMT CA 7

| Clubs         |               |           |               | Members               |                           |                         |                                                    |  |
|---------------|---------------|-----------|---------------|-----------------------|---------------------------|-------------------------|----------------------------------------------------|--|
|               | RESULTS FOR   | 2017-2018 |               | RESULTS FOR 2017-2018 |                           |                         |                                                    |  |
| QUARTER       | NEW CLUB GOAL | NEW CLUBS | DROPPED CLUBS | QUARTER               | MEMBER GROWTH NET<br>GOAL | MEMBER GROWTH<br>ACTUAL | DROPPED<br>MEMBERS ACTUAL<br>(including transfers) |  |
| JULY/AUG/SEPT | 3             | 2         | 7             | JULY/AUG/SEPT         | 139                       | 855                     | 812                                                |  |
| OCT/NOV/DEC   | 3             | 2         | 6             | OCT/NOV/DEC           | 100                       | 650                     | 1,041                                              |  |
| JAN/FEB/MAR   | 8             | 2         | 6             | JAN/FEB/MAR           | 246                       | 434                     | 549                                                |  |
| APR/MAY/JUNE  | 7             | 0         | 0             | APR/MAY/JUNE          | 226                       | 0                       | 0                                                  |  |